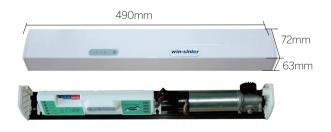

## Specifications

| AC100V-240V              |
|--------------------------|
| 80kg                     |
| 5m                       |
| 1.5m                     |
| black and white optional |
| 3.0kgs                   |
| 490x72x63mm              |
| 0-20s(optional)          |
|                          |

## Dimensions(mm)

S4A Industrial Co.,Limited